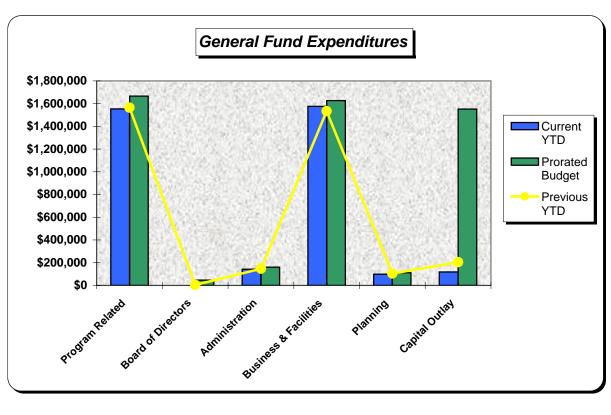

#### B. Rock Creek / North Bethany Trails Master Plan

Attached please find a memo from Hal Bergsma, Director of Planning, regarding the proposed Master Plan for Segments 2 and 5 of the Rock Creek Trail and Segment 2 of the North Bethany Trail. Hal, along with Gery Keck, Bond Planning Manager, and Mike Zilis, Principal with Walker Macy, the project consultant, will be at your meeting to provide an overview of the master plan and to answer any questions the Board may have.

Action Requested: Board of Directors approval of the Rock Creek Trail Segments 2 and 5 and North Bethany Trail Segment 2 Master Plan.

#### A. Waterhouse Trail Master Plan

Gery Keck, Bond Planning Manager, provided a brief overview of the memo included within the Board of Directors information packet, noting that the Master Plan for Waterhouse Trail Segments 1, 4, 5, West Union Road Crossing and West Spur Segment is before the Board this evening for consideration of approval. Segment 1 begins at the 158<sup>th</sup> and SW Merlo Road Light Rail Station, continuing to SW Baseline Road, and is 0.59 miles in length. Segment 4 runs from the end of the trail in Waterhouse Powerline Park to the end of NW Bethany Court at NW Cornell Road and is 850 feet in length. Segment 5 begins at Highway 26, continuing to NW Joscelyn Street, and is 0.82 miles in length. The West Spur Segment is a neighborhood trail that would connect the Waterhouse Trail to the Rock Creek Regional Trail and is 0.55 miles in length. The West Union Road Crossing is needed from the south side of NW West Union Road to Stoller Farms Park. Once the trail segments are constructed, the Westside Trail will run continuously from the Merlo Road Light Rail Station to the Rock Creek Regional Trail, except for an off-street pedestrian crossing over Highway 26. Gery introduced Jim Sandlin, Project Manager with MacKay & Sposito, the project consultant, to provide an overview of the proposed Master Plan.

Joe Blowers referenced Segment 5, noting that there appears to be a gap in the trail after it crosses Highway 26 heading north that is not addressed in the plans.

✓ Jim Sandlin replied that Bronson Road would ultimately receive half street improvements and that conversations have occurred with Washington County to make the north side of the sidewalk wider than the standard. He noted that coordination would need to occur with Oregon Department of Transportation in terms of the north/south connection between that point and south to Bethany Court.

Joe noted that another gap appears to be at the bottom of Segment 1 at the Nature Park.

✓ Gery replied that this is being addressed in a different project and that Park District staff is working with a consultant to run a trail along the TriMet property in order to connect to the last segment of the Westside Trail.

Bergsma, Director of Planning, and Keith Hobson, Director of Business & Facilities, have had with County staff. There has been progress on this topic.

Joe asked about the proposed trail in Segment 4 shown encroaching into the wetland.

- ✓ Jim Sandlin replied that grade will be cut beginning at Bethany Court gradually all the way down and around the switchback with retaining walls on either side.
- ✓ Gery replied that a Geotechnician will also be contracted to look at the area. President, Bill Kanable, asked for confirmation that the worst-case scenario would be to continue the boardwalk.
  - ✓ Jim Sandlin replied that the grades are a lot more difficult to achieve with a boardwalk, but that they would look at other kinds of trail built on a pier system.

Gery noted that if approval of the Master Plan is received from the Board this evening, the project would be bid in August 2011 with construction scheduled for winter of 2012 through 2013.

✓ Larry asked why the project would not be bid until August 2011. Gery replied that it would take a full year to get through the permitting process.

John Griffiths asked how the trail is proposed to cross Highway 26.

- ✓ Doug Menke, General Manager, replied that the trail would cross Highway 26 via the sidewalk on Bethany Boulevard.
- ✓ Gery provided an overview of how trail users are currently navigating around the highway.
- ✓ Hal Bergsma, Director of Planning, noted that Segment 4 is not currently funded and that funding opportunities are being explored.

Joe asked which segments are funded.

- ✓ Gery confirmed all segments except 4 are funded. Staff noticed early on that it would be a good opportunity to include Segment 4 in the current master planning process. Currently, the construction estimate is within the project budget, including the completion of Segment 4.
- ✓ Jim Sandlin replied that the biggest unknown at this time is what provisions state land will require for mitigation. Until they get through the concurrences and understand what the Park District is proposing for solutions, we would not know to what extent they are going to require the creation of new wetlands and such.