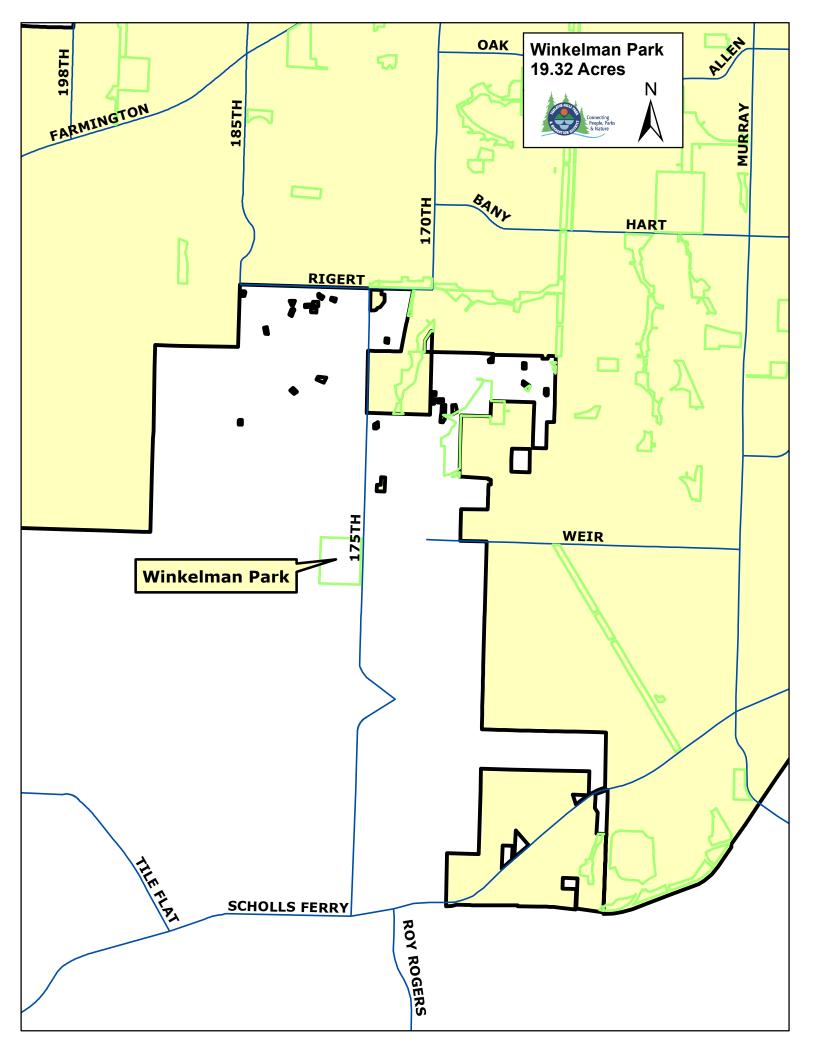

#### C. Winkelman Park Master Plan

Attached please find a memo from Hal Bergsma, Director of Planning, regarding the proposed master plan for Winkelman Park. Hal, along with Steve Gulgren, Superintendent of Planning & Development, and Mark Hadley, Project Manager with WH Pacific, the project consultant, will be at your meeting to provide an overview of the master plan and to answer any questions the Board of Directors may have.

Action Requested: Board of Directors approval for the following items:

- 1. Board approval of the Winkelman Park Master Plan.
- Board approval to allocate an additional \$400,000 for the project from Meadow Waye Park construction savings and money from the Undesignated SDC Fund to complete the Basic Phase 1 development for the project.