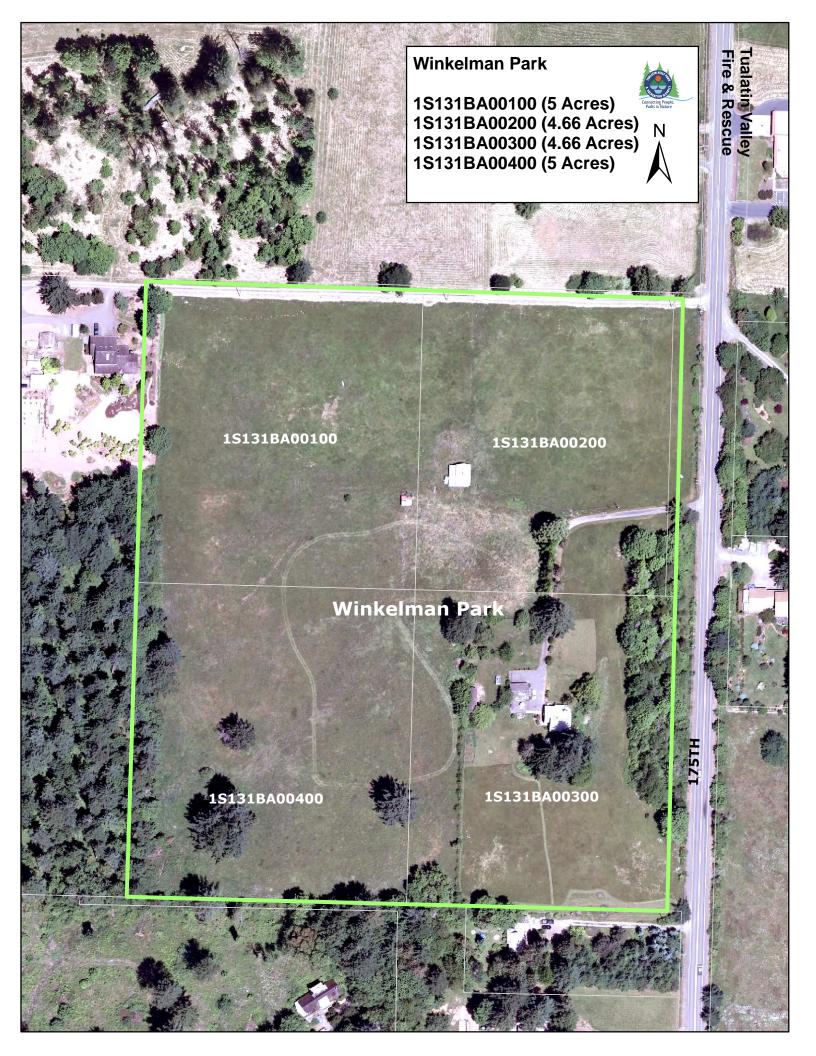

#### C. Winkelman Park Master Plan

Attached please find a memo from Hal Bergsma, Director of Planning, regarding the proposed master plan for Winkelman Park. Hal, along with Steve Gulgren, Superintendent of Planning & Development, and Mark Hadley, Project Manager with WH Pacific, the project consultant, will be at your meeting to provide an overview of the master plan and to answer any questions the Board of Directors may have.

Action Requested: Board of Directors approval for the following items:

- 1. Board approval of the Winkelman Park Master Plan.
- Board approval to allocate an additional \$400,000 for the project from Meadow Waye Park construction savings and money from the Undesignated SDC Fund to complete the Basic Phase 1 development for the project.