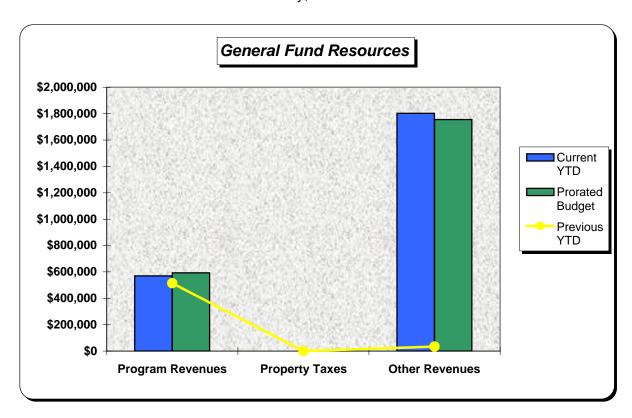

#### Agenda Item #7 - Consent Agenda

Attached please find Consent Agenda items #7A-E for your review and approval.

Action Requested: Approve Consent Agenda Items #7A-E as submitted:

- A. Approve: Minutes of August 9, 2010 Regular Meeting
- B. Approve: Monthly Bills
- C. Approve: Monthly Financial Statement
- D. Approve: Resolution Appointing Trails Advisory Committee Member
- E. <u>Approve: Resolution Declaring the Need for a Property for Active Park Space</u> and the Location of District Maintenance Facilities