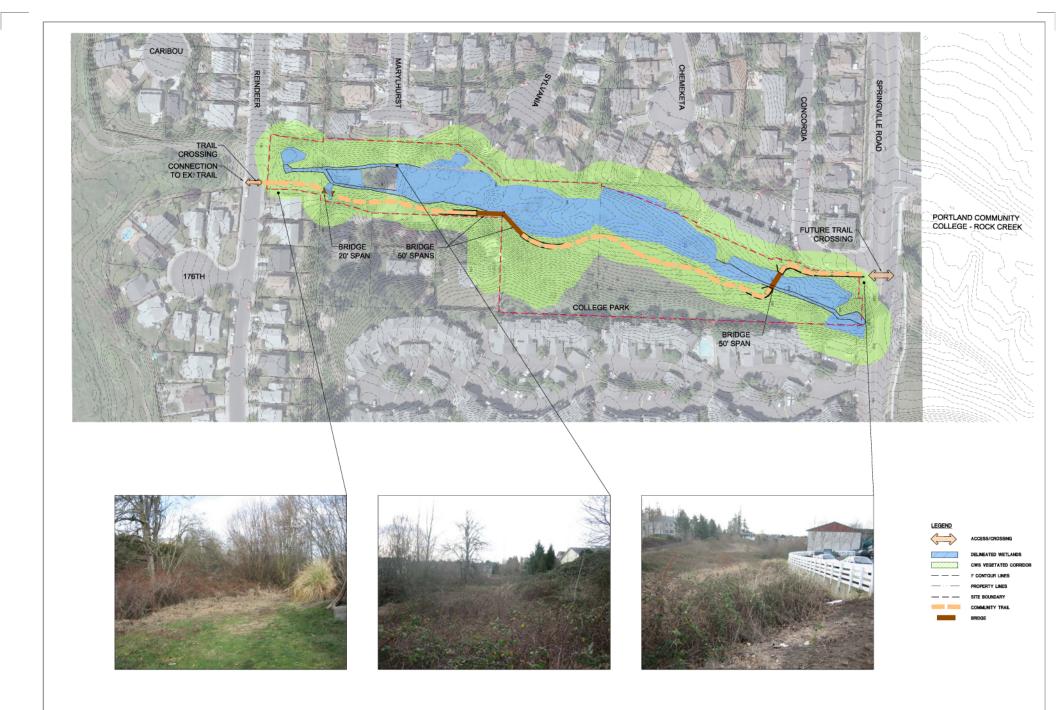

#### B. Rock Creek / North Bethany Trails Master Plan

Attached please find a memo from Hal Bergsma, Director of Planning, regarding the proposed Master Plan for Segments 2 and 5 of the Rock Creek Trail and Segment 2 of the North Bethany Trail. Hal, along with Gery Keck, Bond Planning Manager, and Mike Zilis, Principal with Walker Macy, the project consultant, will be at your meeting to provide an overview of the master plan and to answer any questions the Board may have.

Action Requested: Board of Directors approval of the Rock Creek Trail Segments 2 and 5 and North Bethany Trail Segment 2 Master Plan.