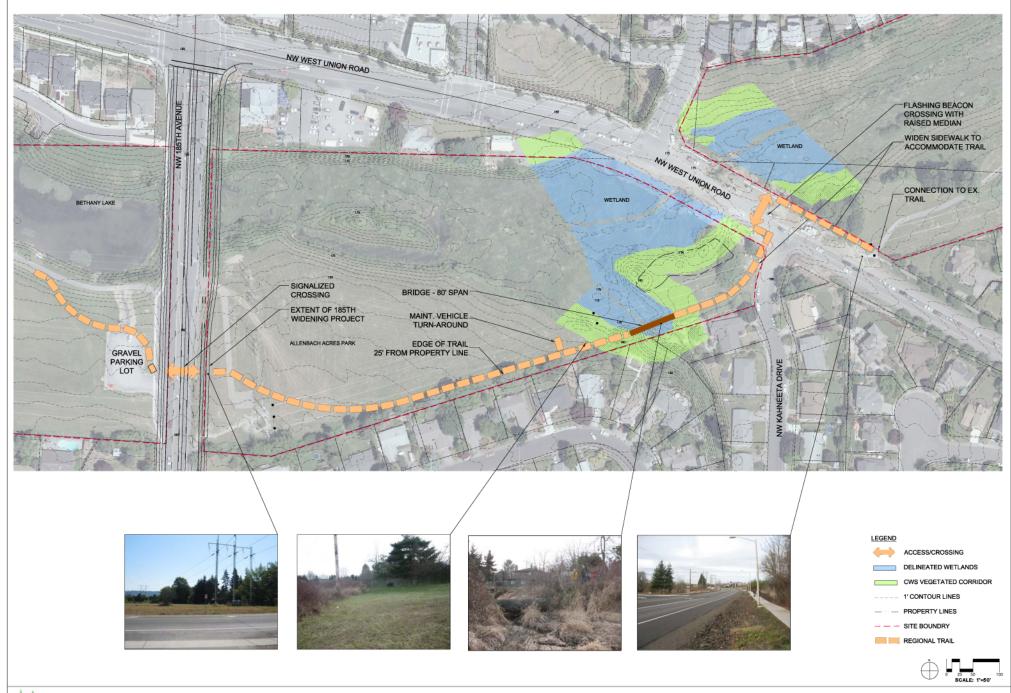

#### A. Waterhouse Trail Master Plan

Gery Keck, Bond Planning Manager, provided a brief overview of the memo included within the Board of Directors information packet, noting that the Master Plan for Waterhouse Trail Segments 1, 4, 5, West Union Road Crossing and West Spur Segment is before the Board this evening for consideration of approval. Segment 1 begins at the 158<sup>th</sup> and SW Merlo Road Light Rail Station, continuing to SW Baseline Road, and is 0.59 miles in length. Segment 4 runs from the end of the trail in Waterhouse Powerline Park to the end of NW Bethany Court at NW Cornell Road and is 850 feet in length. Segment 5 begins at Highway 26, continuing to NW Joscelyn Street, and is 0.82 miles in length. The West Spur Segment is a neighborhood trail that would connect the Waterhouse Trail to the Rock Creek Regional Trail and is 0.55 miles in length. The West Union Road Crossing is needed from the south side of NW West Union Road to Stoller Farms Park. Once the trail segments are constructed, the Westside Trail will run continuously from the Merlo Road Light Rail Station to the Rock Creek Regional Trail, except for an off-street pedestrian crossing over Highway 26. Gery introduced Jim Sandlin, Project Manager with MacKay & Sposito, the project consultant, to provide an overview of the proposed Master Plan.

Joe Blowers referenced Segment 5, noting that there appears to be a gap in the trail after it crosses Highway 26 heading north that is not addressed in the plans.

✓ Jim Sandlin replied that Bronson Road would ultimately receive half street improvements and that conversations have occurred with Washington County to make the north side of the sidewalk wider than the standard. He noted that coordination would need to occur with Oregon Department of Transportation in terms of the north/south connection between that point and south to Bethany Court.

Joe noted that another gap appears to be at the bottom of Segment 1 at the Nature Park.

✓ Gery replied that this is being addressed in a different project and that Park District staff is working with a consultant to run a trail along the TriMet property in order to connect to the last segment of the Westside Trail.

Bergsma, Director of Planning, and Keith Hobson, Director of Business & Facilities, have had with County staff. There has been progress on this topic.

Joe asked about the proposed trail in Segment 4 shown encroaching into the wetland.

- ✓ Jim Sandlin replied that grade will be cut beginning at Bethany Court gradually all the way down and around the switchback with retaining walls on either side.
- ✓ Gery replied that a Geotechnician will also be contracted to look at the area. President, Bill Kanable, asked for confirmation that the worst-case scenario would be to continue the boardwalk.
  - ✓ Jim Sandlin replied that the grades are a lot more difficult to achieve with a boardwalk, but that they would look at other kinds of trail built on a pier system.

Bob asked what type of signal would be provided at the West Union Road Trail Crossing.

✓ Jim Sandlin replied that it would be a push button-activated flashing beacon along with an option for a refuge island.

Joe asked whether the trail could be extended further south to enable just one street crossing rather than two as proposed, noting that some users would opt to cross at a diagonal rather than utilize the two designated crossings.

John Griffiths asked how the trail is proposed to cross Highway 26.

- ✓ Doug Menke, General Manager, replied that the trail would cross Highway 26 via the sidewalk on Bethany Boulevard.
- ✓ Gery provided an overview of how trail users are currently navigating around the highway.
- ✓ Hal Bergsma, Director of Planning, noted that Segment 4 is not currently funded and that funding opportunities are being explored.

Joe asked which segments are funded.

- ✓ Gery confirmed all segments except 4 are funded. Staff noticed early on that it would be a good opportunity to include Segment 4 in the current master planning process. Currently, the construction estimate is within the project budget, including the completion of Segment 4.
- ✓ Jim Sandlin replied that the biggest unknown at this time is what provisions state land will require for mitigation. Until they get through the concurrences and understand what the Park District is proposing for solutions, we would not know to what extent they are going to require the creation of new wetlands and such.